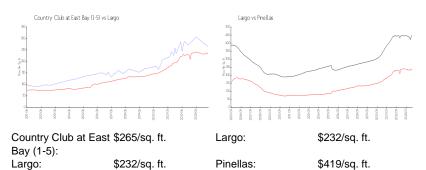

ber of active listings for sale: 13
Building inventory for sale: 7%
Number of sales over the last 12 months: 6
Number of sales over the last 6 months: 0
Number of sales over the last 3 months: 0



East Bay Golf Club

Address: 702 Country Club Dr,

Largo, FL 33771

Phone: +1 727-581-3333

http://www.countryclubeast.com

## **Recent Sales**

| Unit # | Size        | Closing Date | Sale Price | PPSF  |
|--------|-------------|--------------|------------|-------|
| 3501   | 1,800 sq ft | Oct 2023     | \$525,000  | \$292 |
| 6104   | 1,575 sq ft | Oct 2023     | \$475,000  | \$302 |
| 1503   | 1,576 sq ft | Jul 2023     | \$460,000  | \$292 |
| 5503   | 1,576 sq ft | Jun 2023     | \$500,000  | \$317 |
| 4103   | 1,575 sq ft | May 2023     | \$450,000  | \$286 |

#### **Market Information**



# **Inventory for Sale**

| Country Club at East Bay (1-5) | 7% |
|--------------------------------|----|
| Largo                          | 2% |
| Pinellas                       | 3% |

## Avg. Time to Close Over Last 12 Months





Country Club at East Bay (1-5) 76 days Largo 49 days Pinellas 62 days