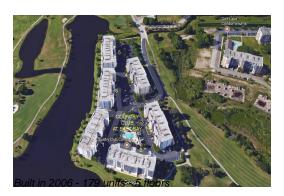

# Unit 4301 - Country Club at East Bay (1-5)

4301 - 1200 Country Club Dr, Largo, FL, Pinellas 33771

### **Building Information**

Number of units: 179
Number of active listings for rent: 0
Number of active listings for sale: 13
Building inventory for sale: 7%
Number of sales over the last 12 months: 6
Number of sales over the last 6 months: 0
Number of sales over the last 3 months: 0