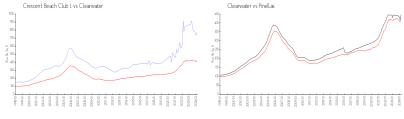

#### **Market Information**

Crescent Beach Club \$758/sq. ft.

Clearwater: \$430/sq. ft.

Clearwater:

\$430/sq. ft. Pinellas: \$417/sq. ft.