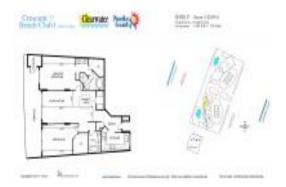

# Unit 7-F - Crescent Beach Club I

7-F - 1310 Gulf Blvd, Clearwater, FL, Pinellas 33767

#### **Unit Information**

MLS Number: U8219168 Status: ACTIVE Size: 1,295 Sq ft.

Bedrooms: 2 Full Bathrooms: 2 0 Half Bathrooms:

Guest, None Parking Spaces: View:

List Price: \$1,175,000 List PPSF: \$907