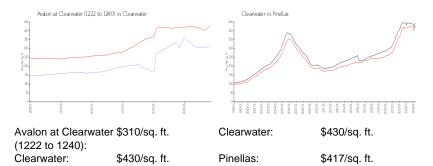

### Avg. Time to Close Over Last 12 Months

Avalon at Clearwater (1222 to 1240) 63 days

NAMES OF COLUMN

## and the second

Clearwater Pinellas 60 days 60 days