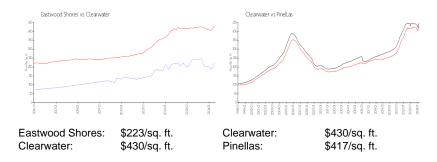

#### **Market Information**

# **Inventory for Sale**

| Eastwood Shores | 3% |
|-----------------|----|
| Clearwater      | 4% |
| Pinellas        | 3% |

## Avg. Time to Close Over Last 12 Months

Eastwood Shores 41 days
Clearwater 60 days
Pinellas 60 days