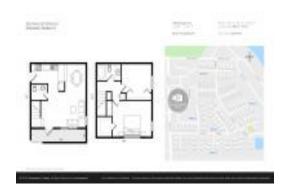

# Unit 3000 Bough Ave # C - Eastwood Shores

3000 Bough Ave # C - 1879-2945 Lichen Ln, Clearwater, FL, Pinellas 33760

#### **Unit Information**

 MLS Number:
 U8219189

 Status:
 ACTIVE

 Size:
 853 Sq ft.

 Bedrooms:
 2

Bedrooms: 2
Full Bathrooms: 1
Half Bathrooms: 1

Parking Spaces: Common, Guest

View: