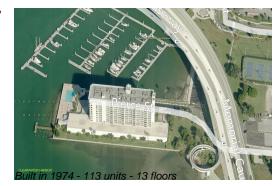

# **Building Information**

Number of units: 113
Number of active listings for rent: 0
Number of active listings for sale: 6
Building inventory for sale: 5%
Number of sales over the last 12 months: 4
Number of sales over the last 6 months: 3
Number of sales over the last 3 months: 2

## **Building Association Information**

Pierce 100 Condominium Address: 100 Pierce St, Clearwater, FL 33756 Phone:(727) 447-2191