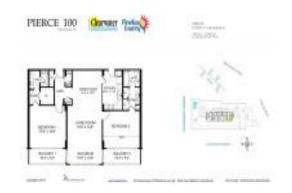

# **Unit 803 - Pierce 100**

803 - 100 Pierce St, Clearwater, FL, Pinellas 33756

#### **Unit Information**

 MLS Number:
 U8219291

 Status:
 ACTIVE

 Size:
 1,269 Sq ft.

Bedrooms: 2 Full Bathrooms: 2 Half Bathrooms: 0

Parking Spaces: Assigned, Covered, Garage Door Opener,

Guest, Under Building