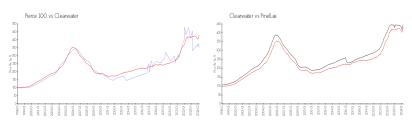

### **Market Information**

 Pierce 100:
 \$352/sq. ft.
 Clearwater:
 \$430/sq. ft.

 Clearwater:
 \$430/sq. ft.
 Pinellas:
 \$417/sq. ft.