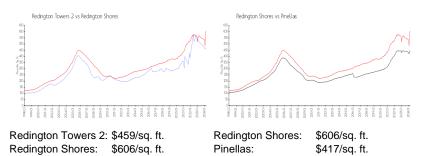

#### Inventory for Sale

| Redington Towers 2 | 4% |
|--------------------|----|
| Redington Shores   | 2% |
| Pinellas           | 3% |