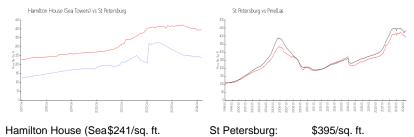

### **Market Information**

\$395/sq. ft.

Hamilton House (Sea\$241/sq. ft.

Towers):

St Petersburg: \$395/sq. ft. Pinellas: \$417/sq. ft.