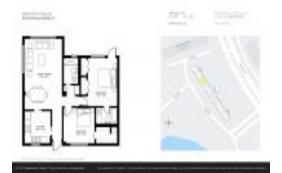

### **Unit Information**

MLS Number: U8219543 Status: ACTIVE Size: 970 Sq ft.

Bedrooms: 2 Full Bathrooms: 2 Half Bathrooms: 0

Parking Spaces: Assigned, Guest

View: Water List Price: \$249,900 List PPSF: \$258 Valuated Price: \$237,000 Valuated PPSF: \$244