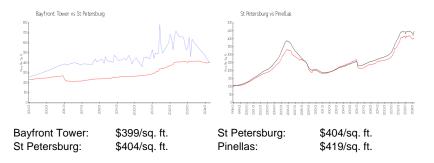

e last 12 months: | 13  |
| Number of sales over the last 6 months:  | 6   |
| Number of sales over the last 3 months:  | 2   |
|                                          |     |

## **Building Association Information**

Bayfront Tower Address: 1 Beach Dr SE # 300, St. Petersburg, FL 33701 Phone: +1 727-895-3661

#### **Recent Sales**

| Unit # | Size        | Closing Date | Sale Price  | PPSF  |
|--------|-------------|--------------|-------------|-------|
| 1611   | 1,954 sq ft | May 2024     | \$745,000   | \$381 |
| 1607   | 1,146 sq ft | Apr 2024     | \$703,000   | \$613 |
| 1714   | 2,158 sq ft | Feb 2024     | \$839,999   | \$389 |
| 2702   | 2,450 sq ft | Jan 2024     | \$1,499,000 | \$612 |
| 1905   | 1,930 sq ft | Jan 2024     | \$1,255,000 | \$650 |

## **Market Information**



#### **Inventory for Sale**

| Bayfront Tower | 7% |
|----------------|----|
| St Petersburg  | 4% |
| Pinellas       | 3% |

## Avg. Time to Close Over Last 12 Months

| Bayfront Tower | 117 days |
|----------------|----------|
| St Petersburg  | 66 days  |
| Pinellas       | 62 days  |