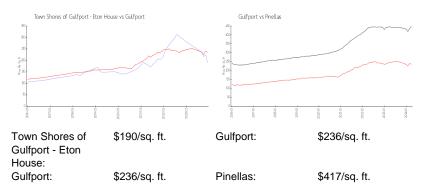

### **Market Information**

# Inventory for Sale

| Town Shores of Gulfport - Eton House | 13% |
|--------------------------------------|-----|
| Gulfport                             | 4%  |
| Pinellas                             | 3%  |

## Avg. Time to Close Over Last 12 Months

| Town Shores of Gulfport - Eton House | 99 days |
|--------------------------------------|---------|
| Gulfport                             | 69 days |
| Pinellas                             | 60 days |