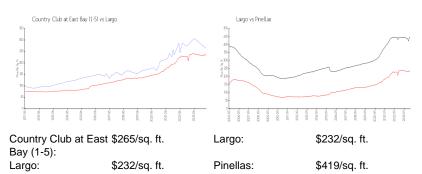

#### **Market Information**

## **Inventory for Sale**

| Country Club at East Bay (1-5) | 7% |
|--------------------------------|----|
| Largo                          | 2% |
| Pinellas                       | 3% |

#### Avg. Time to Close Over Last 12 Months

Country Club at East Bay (1-5) 76 days Largo 49 days Pinellas 62 days