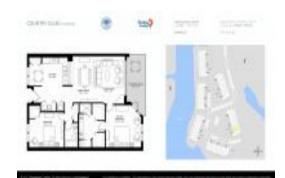

# Unit 3405 - Country Club at East Bay (1-5)

3405 - 1200 Country Club Dr, Largo, FL, Pinellas 33771

#### **Unit Information**

 MLS Number:
 U8220019

 Status:
 ACTIVE

 Size:
 1,320 Sq ft.

Bedrooms: 2 Full Bathrooms: 2 Half Bathrooms: 0

Parking Spaces: Golf Cart Parking, Guest, Open,

 View:
 Golf Course

 List Price:
 \$339,900

## **Building Association Information**

East Bay Golf Club

Address: 702 Country Club Dr,

Largo, FL 33771

Phone: +1 727-581-3333

http://www.countryclubeast.com