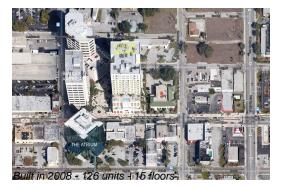

### **Building Information**

Number of units: 126
Number of active listings for rent: 0
Number of active listings for sale: 6
Building inventory for sale: 4%
Number of sales over the last 12 months: 7
Number of sales over the last 6 months: 1
Number of sales over the last 3 months: 0