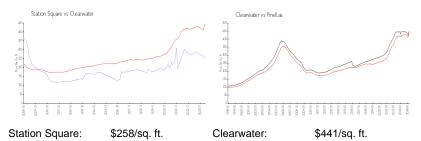

## **Market Information**

Pinellas:

\$419/sq. ft.

Inventory for Sale

Clearwater:

Station Square 5% Clearwater 4% Pinellas 3%

## Avg. Time to Close Over Last 12 Months

\$441/sq. ft.

Station Square 18 days
Clearwater 62 days
Pinellas 62 days