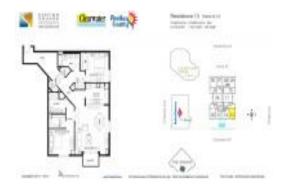

# Unit 1213 - Station Square

1213 - 628 Cleveland St, Clearwater, FL, Pinellas 33755

#### **Unit Information**

 MLS Number:
 U8220221

 Status:
 LEASED

 Size:
 1,541 Sq ft.

Bedrooms: 2
Full Bathrooms: 2
Half Bathrooms: 0

Parking Spaces:

View:

Rental Price: \$3,395 List PPSF: \$2