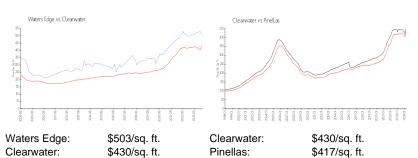

#### **Market Information**

# **Inventory for Sale**

Waters Edge 5% Clearwater 4% Pinellas 3%

#### Avg. Time to Close Over Last 12 Months

Waters Edge 85 days
Clearwater 60 days
Pinellas 60 days