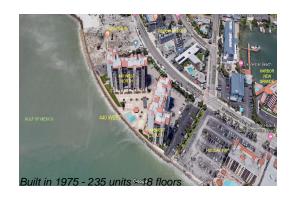

# Unit 440 S Gulfview Blvd # 1205 - 440 West (North&South)

440 S Gulfview Blvd # 1205 - 440 S Gulfview Blvd, Clearwater, FL, Pinellas 33767

# **Building Information**

| Number of units:                         | 235 |
|------------------------------------------|-----|
| Number of active listings for rent:      | 0   |
| Number of active listings for sale:      | 17  |
| Building inventory for sale:             | 7%  |
| Number of sales over the last 12 months: | 10  |
| Number of sales over the last 6 months:  | 3   |
| Number of sales over the last 3 months:  | 1   |