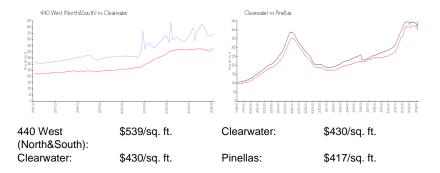

#### **Inventory for Sale**

| 440 West (North&South) | 7% |
|------------------------|----|
| Clearwater             | 4% |
| Pinellas               | 3% |