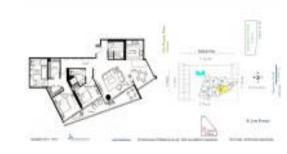

# Unit 1006 - Signature

1006 - 145 2 Ave S, St Petersburg, FL, Pinellas 33701

### **Unit Information**

| MLS Number:     | U8220521                              |
|-----------------|---------------------------------------|
| Status:         | ACTIVE                                |
| Size:           | 1,447 Sq ft.                          |
| Bedrooms:       | 2                                     |
| Full Bathrooms: | 2                                     |
| Half Bathrooms: | 0                                     |
| Parking Spaces: | Assigned, Covered, Garage Door Opener |
| View:           |                                       |
| List Price:     | \$1,225,000                           |
| List PPSF:      | \$847                                 |
|                 |                                       |