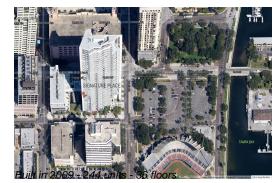

# Unit 1006 - Signature

1006 - 145 2 Ave S, St Petersburg, FL, Pinellas 33701

#### **Building Information**

| Number of units:                         | 244 |
|------------------------------------------|-----|
| Number of active listings for rent:      | 0   |
| Number of active listings for sale:      | 16  |
| Building inventory for sale:             | 6%  |
| Number of sales over the last 12 months: | 18  |
| Number of sales over the last 6 months:  | 9   |
| Number of sales over the last 3 months:  | 6   |

## **Building Association Information**

Signature Place Condos 175 1st S St St Petersburg, FL 33701 (727) 895-8427