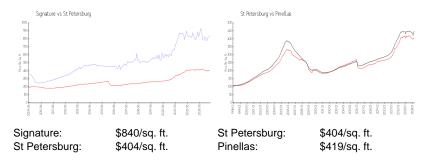

#### **Market Information**

#### **Inventory for Sale**

| Signature     | 7% |
|---------------|----|
| St Petersburg | 4% |
| Pinellas      | 3% |

## Avg. Time to Close Over Last 12 Months

| Signature     | 87 days |
|---------------|---------|
| St Petersburg | 66 days |
| Pinellas      | 62 days |

100 100 Hora-