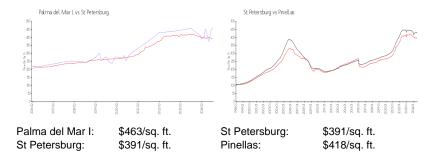

 Rental Price:
 \$3,000

 List PPSF:
 \$3

 Valuated Price:
 \$409,000

 Valuated PPSF:
 \$460

The above valuated price is a baseline figure that does not take into account any specific renovation, upgrade, split, merge, or deterioration of the unit.