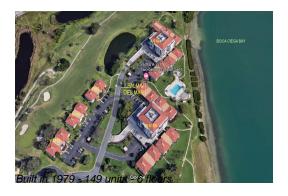

# Unit V1-228 - Palma del Mar I

V1-228 - 6104 Palma del Mar Blvd S, St Petersburg, FL, Pinellas 33715

### **Building Information**

Number of units: 149
Number of active listings for rent: 0
Number of active listings for sale: 2
Building inventory for sale: 1%
Number of sales over the last 12 months: 7
Number of sales over the last 6 months: 6
Number of sales over the last 3 months: 4