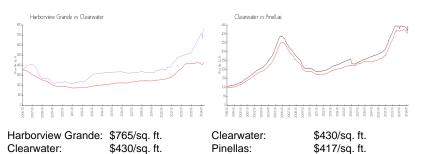

#### **Inventory for Sale**

| Harborview Grande | 2% |
|-------------------|----|
| Clearwater        | 4% |
| Pinellas          | 3% |