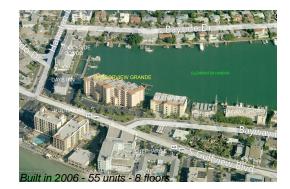

# Unit 805 - Harborview Grande

805 - 530 S Gulfview Blvd, Clearwater, FL, Pinellas 33767

## **Building Information**

| Number of units:                         | 55 |
|------------------------------------------|----|
| Number of active listings for rent:      | 0  |
| Number of active listings for sale:      | 1  |
| Building inventory for sale:             | 1% |
| Number of sales over the last 12 months: | 0  |
| Number of sales over the last 6 months:  | 0  |
| Number of sales over the last 3 months:  | 0  |