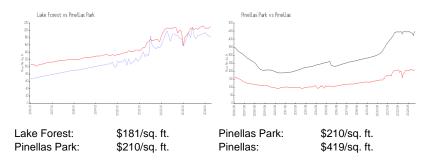

### **Market Information**

# **Inventory for Sale**

| Lake Forest   | 2% |
|---------------|----|
| Pinellas Park | 1% |
| Pinellas      | 3% |