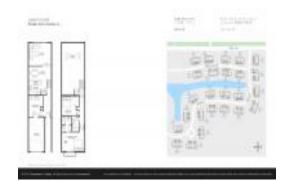

# Unit 6262 93rd Ter N # 3904 - Lake Forest

6262 93rd Ter N # 3904 - 6236-6464 93 Ter N, Pinellas Park, FL, Pinellas 33782

#### **Unit Information**

 MLS Number:
 U8220952

 Status:
 ACTIVE

 Size:
 1,245 Sq ft.

Bedrooms: 2 Full Bathrooms: 2 Half Bathrooms: 0

Parking Spaces: Driveway, Garage Door Opener, Guest

 View:
 Water

 List Price:
 \$235,000

 List PPSF:
 \$189