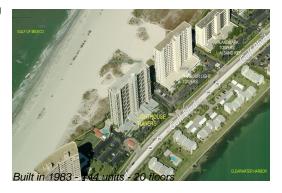

# **Unit 306 - Lighthouse Towers**

306 - 1290 Gulf Blvd, Clearwater, FL, Pinellas 33767

#### **Building Information**

Number of units:144Number of active listings for rent:0Number of active listings for sale:6Building inventory for sale:4%Number of sales over the last 12 months:16Number of sales over the last 6 months:8Number of sales over the last 3 months:5

#### **Building Association Information**

Lighthouse Towers Condo Assn 1290 Gulf Blvd, Clearwater, FL 33767 (727) 596-5706