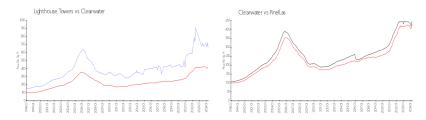

### **Market Information**

Lighthouse Towers: \$673/sq. ft. Clearwater: \$430/sq. ft. Clearwater: \$430/sq. ft. Pinellas: \$417/sq. ft.