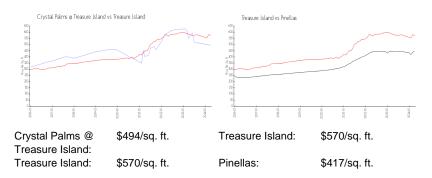

#### **Market Information**

# **Inventory for Sale**

| Crystal Palms @ Treasure Island | 25% |
|---------------------------------|-----|
| Treasure Island                 | 5%  |
| Pinellas                        | 3%  |

## Avg. Time to Close Over Last 12 Months

Crystal Palms @ Treasure Island 47 days Treasure Island Pinellas 71 days 60 days