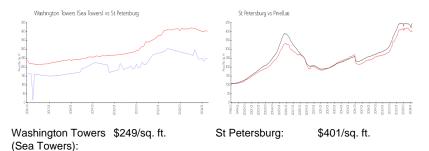

#### **Market Information**

Pinellas:

\$417/sq. ft.

# Inventory for Sale

St Petersburg:

Washington Towers (Sea Towers) 12% St Petersburg 4% Pinellas 3%

### Avg. Time to Close Over Last 12 Months

\$401/sq. ft.

Washington Towers (Sea Towers) 82 days
St Petersburg 66 days
Pinellas 62 days