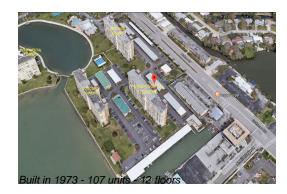

## **Building Information**

Number of units: 107
Number of active listings for rent: 0
Number of active listings for sale: 13
Building inventory for sale: 12%
Number of sales over the last 12 months: 9
Number of sales over the last 6 months: 2
Number of sales over the last 3 months: 2

Sea Towers Seminole Blvd, St. Petersburg, FL 33708, (727) 397-1164 seatowers@tampabay.rr.com

http://www.seatowerscondos.com/seatowers/home.asp