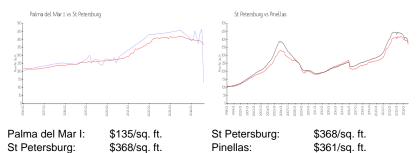

### **Market Information**

## **Inventory for Sale**

Palma del Mar I 7% St Petersburg 6% Pinellas 5%

# Avg. Time to Close Over Last 12 Months

Palma del Mar I 25 days St Petersburg 83 days Pinellas 80 days