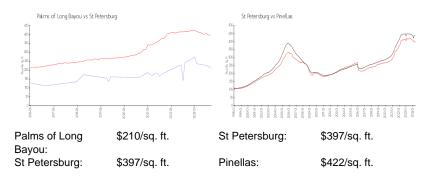

| Number of sales over the last 12 months: | 5  |
| Number of sales over the last 6 months:  | 3  |
| Number of sales over the last 3 months:  | 2  |

### **Building Association Information**

Palms of Long Bayou Inc 9860 62nd Ter N Saint Petersburg, FL 33708 Phone: +1 (727) 320-9187

http://www.longbayoucondos.com/

#### **Recent Sales**

| Unit # | Size        | Closing Date | Sale Price | PPSF  |
|--------|-------------|--------------|------------|-------|
| 1041   | 770 sq ft   | May 2024     | \$155,000  | \$201 |
| 1015   | 1,020 sq ft | Apr 2024     | \$253,000  | \$248 |
| 1013   | 1,020 sq ft | Feb 2024     | \$250,000  | \$245 |
| 1036   | 1,130 sq ft | Oct 2023     | \$279,500  | \$247 |
| 1035   | 1,020 sq ft | Sep 2023     | \$290,000  | \$284 |

#### **Market Information**



# **Inventory for Sale**

Palms of Long Bayou

2%





| St Petersburg | 3% |
|---------------|----|
| Pinellas      | 3% |

# Avg. Time to Close Over Last 12 Months

| Palms of Long Bayou | 38 days |
|---------------------|---------|
| St Petersburg       | 71 days |
| Pinellas            | 66 days |