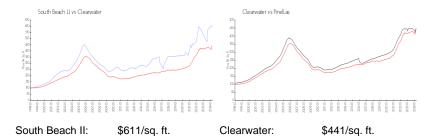

#### **Market Information**

Pinellas:

\$419/sq. ft.

#### Avg. Time to Close Over Last 12 Months

\$441/sq. ft.

South Beach II 216 days Clearwater 62 days Pinellas 62 days