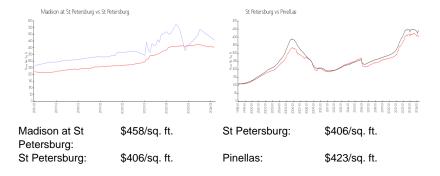

# **Inventory for Sale**

| Madison at St Petersburg | 4% |
|--------------------------|----|
| St Petersburg            | 3% |
| Pinellas                 | 3% |