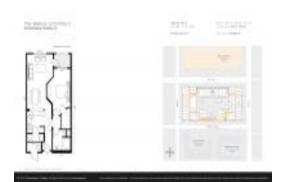

# Unit 113 - Madison at St Petersburg II

113 - 100 4 Ave S, St Petersburg, FL, Pinellas 33701

#### **Unit Information**

 MLS Number:
 U8221674

 Status:
 ACTIVE

 Size:
 743 Sq ft.

Bedrooms:
Full Bathrooms:
Half Bathrooms:

Parking Spaces: Assigned, Garage Door Opener, Garage Faces Side, Ground Level, Under Building