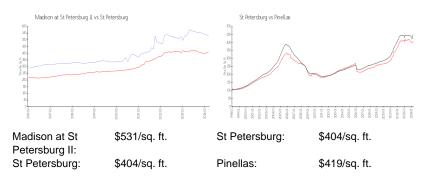

#### **Market Information**

#### **Inventory for Sale**

| Madison at St Petersburg II | 1% |
|-----------------------------|----|
| St Petersburg               | 4% |
| Pinellas                    | 3% |