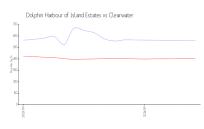

### **Market Information**

Dolphin Harbour of \$559/

\$559/sq. ft.

Clearwater:

\$404/sq. ft.

Island Estates: Clearwater:

\$404/sq. ft.

Pinellas: \$404/sq. ft.