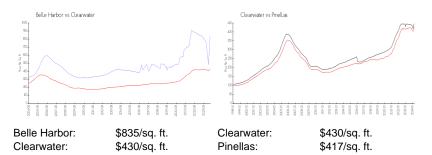

# Avg. Time to Close Over Last 12 Months

| Belle Harbor | 117 days |
|--------------|----------|
| Clearwater   | 60 days  |
| Pinellas     | 60 days  |

**BELLE** Cloruler Post