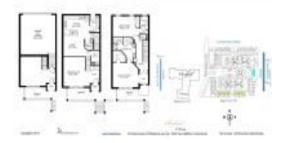

#### **Unit Information**

| MLS Number:     | U8222101                             |
|-----------------|--------------------------------------|
| Status:         | ACTIVE                               |
| Size:           | 1,619 Sq ft.                         |
| Bedrooms:       | 2                                    |
| Full Bathrooms: | 2                                    |
| Half Bathrooms: | 1                                    |
| Parking Spaces: | Garage Door Opener, Garage Faces Rea |
|                 | Ground Level, Guest, On Street       |
| View:           | City, Water                          |
| Rental Price:   | \$7,000                              |
| List PPSF:      | \$4                                  |
|                 |                                      |