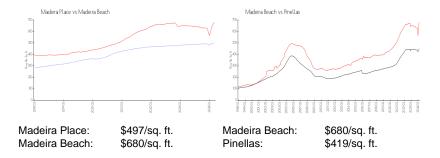

#### **Market Information**

# **Inventory for Sale**

Madeira Place 5%
Madeira Beach 3%
Pinellas 3%

## Avg. Time to Close Over Last 12 Months

Madeira Place 10 days Madeira Beach 66 days Pinellas 62 days