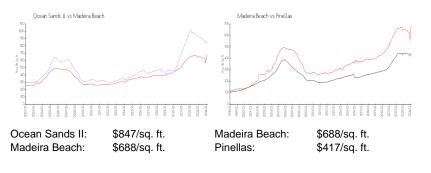

# **Market Information**

# **Inventory for Sale**

| Ocean Sands II | 10% |
|----------------|-----|
| Madeira Beach  | 3%  |
| Pinellas       | 3%  |

# Avg. Time to Close Over Last 12 Months

| Ocean Sands II | 115 days |
|----------------|----------|
| Madeira Beach  | 64 days  |
| Pinellas       | 60 days  |

ner fante Ataliagistan Meintherr Production