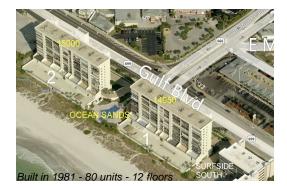

# Unit 901 - Ocean Sands II

901 - 15000 Gulf Blvd, Madeira Beach, FL, Pinellas 33708

# **Building Information**

| Number of units:                         | 80  |
|------------------------------------------|-----|
| Number of active listings for rent:      | 0   |
| Number of active listings for sale:      | 8   |
| Building inventory for sale:             | 10% |
| Number of sales over the last 12 months: | 2   |
| Number of sales over the last 6 months:  | 1   |
| Number of sales over the last 3 months:  | 1   |
|                                          |     |

# **Building Association Information**

Ocean Sands Address: 14950 Gulf Blvd, Madeira Beach, FL 33708 Phone:(727) 391-0944

http://www.oceansandscondo.com/