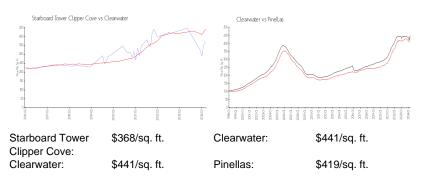

# **Market Information**

### **Inventory for Sale**

| Starboard Tower Clipper Cove | 5% |
|------------------------------|----|
| Clearwater                   | 4% |
| Pinellas                     | 3% |

#### Avg. Time to Close Over Last 12 Months

| Starboard Tower Clipper Cove | 46 days |
|------------------------------|---------|
| Clearwater                   | 62 days |
| Pinellas                     | 62 days |