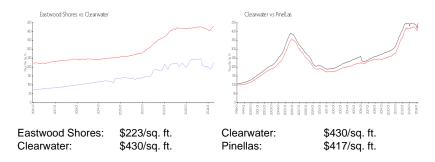

#### **Market Information**

# **Inventory for Sale**

| Eastwood Shores | 3% |
|-----------------|----|
| Clearwater      | 4% |
| Pinellas        | 3% |

## Avg. Time to Close Over Last 12 Months

Eastwood Shores 41 days
Clearwater 60 days
Pinellas 60 days