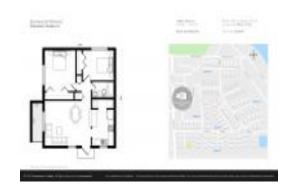

# Unit 2909 Lichen Ln # A - Eastwood Shores

2909 Lichen Ln # A - 1879-2945 Lichen Ln, Clearwater, FL, Pinellas 33760

### **Unit Information**

MLS Number: U8222274 Status: ACTIVE Size: 752 Sq ft. Bedrooms: 2 Full Bathrooms: 1 0 Half Bathrooms: Parking Spaces: Guest Trees/Woods View: List Price: \$209,000 List PPSF: \$278