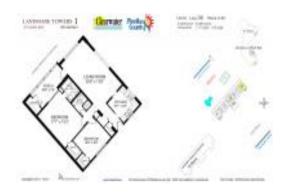

# Unit 1008 - Landmark Towers 1 Sand Key

1008 - 1230 Gulf Blvd, Clearwater, FL, Pinellas 33767

#### **Unit Information**

 MLS Number:
 U8222583

 Status:
 ACTIVE

 Size:
 1,111 Sq ft.

Bedrooms: 2
Full Bathrooms: 2
Half Bathrooms: 0
Parking Spaces: Guest
View:

Rental Price: \$5,500 List PPSF: \$5