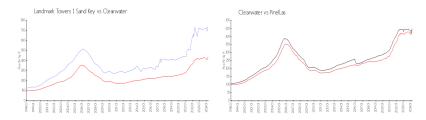

# **Market Information**

Landmark Towers 1 \$738/sq. ft. Clearwater: \$441/sq. ft.

Sand Key:

Clearwater: \$441/sq. ft. Pinellas: \$419/sq. ft.

# **Inventory for Sale**

Landmark Towers 1 Sand Key 3% Clearwater 4% Pinellas 3%

#### Avg. Time to Close Over Last 12 Months

Landmark Towers 1 Sand Key 124 days
Clearwater 62 days
Pinellas 62 days