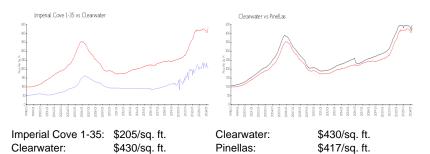

### **Market Information**

| Imperial Cove 1-35 | 4% |
|--------------------|----|
| Clearwater         | 4% |
| Pinellas           | 3% |