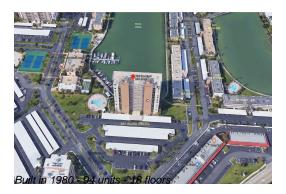

## **Building Information**

Number of units: 94
Number of active listings for rent: 0
Number of active listings for sale: 2
Building inventory for sale: 2%
Number of sales over the last 12 months: 3
Number of sales over the last 6 months: 2
Number of sales over the last 3 months: 2