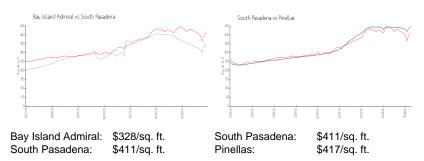

000 List PPSF: \$339

## **Building Information**

Number of units: 94
Number of active listings for rent: 0
Number of active listings for sale: 2
Building inventory for sale: 2%
Number of sales over the last 12 months: 3
Number of sales over the last 6 months: 2
Number of sales over the last 3 months: 2

# **Building Association Information**

Bay Island Group

Address: 7490 Bay Island Dr S, South Pasadena, FL 33707 Phone: +1 727-360-2751

# **Recent Sales**

| Unit # | Size        | Closing Date | Sale Price | PPSF  |
|--------|-------------|--------------|------------|-------|
| 1104   | 1,310 sq ft | Apr 2024     | \$465,000  | \$355 |
| 1702   | 1,120 sq ft | Mar 2024     | \$375,000  | \$335 |
| 1203   | 1,310 sq ft | May 2023     | \$545,000  | \$416 |

#### **Market Information**



## **Inventory for Sale**

Bay Island Admiral 2% South Pasadena 2% Pinellas 3%

## Avg. Time to Close Over Last 12 Months

Bay Island Admiral 64 days South Pasadena 56 days Pinellas 60 days