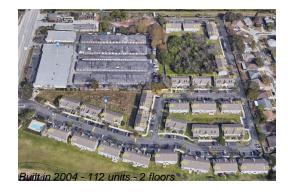

# **Unit 8846 Christie Dr - Seminole Palms**

8846 Christie Dr - 8741-8768 Abbey Ln, Largo, FL, Pinellas 33771

## **Building Information**

Number of units: 112
Number of active listings for rent: 0
Number of active listings for sale: 2
Building inventory for sale: 1%
Number of sales over the last 12 months: 4
Number of sales over the last 6 months: 1
Number of sales over the last 3 months: 0