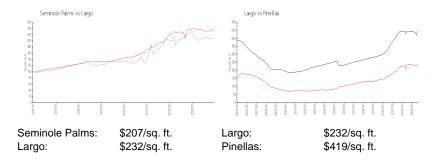

# **Unit 8846 Christie Dr - Seminole Palms**

8846 Christie Dr - 8741-8768 Abbey Ln, Largo, FL, Pinellas 33771

### **Unit Information**

 MLS Number:
 U8222825

 Status:
 ACTIVE

 Size:
 1,205 Sq ft.

Bedrooms: 2 Full Bathrooms: 2 Half Bathrooms: 1

Parking Spaces:

View:

Rental Price: \$2,100 List PPSF: \$2

## **Building Information**

Number of units: 112
Number of active listings for rent: 0
Number of active listings for sale: 2
Building inventory for sale: 1%
Number of sales over the last 12 months: 4
Number of sales over the last 6 months: 1
Number of sales over the last 3 months: 0





## **Building Association Information**

#### **Market Information**



## **Inventory for Sale**

| Seminole Palms | 2% |
|----------------|----|
| Largo          | 2% |
| Pinellas       | 3% |

## Avg. Time to Close Over Last 12 Months

| Seminole Palms | 16 days |
|----------------|---------|
| Largo          | 49 days |
| Pinellas       | 62 days |