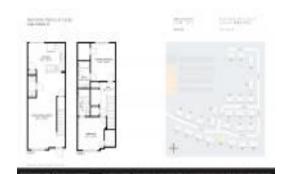

# **Unit 8846 Christie Dr - Seminole Palms**

8846 Christie Dr - 8741-8768 Abbey Ln, Largo, FL, Pinellas 33771

### **Unit Information**

 MLS Number:
 U8222825

 Status:
 ACTIVE

 Size:
 1,205 Sq ft.

Bedrooms: 2 Full Bathrooms: 2 Half Bathrooms: 1

Parking Spaces:

View:

Rental Price: \$2,100 List PPSF: \$2