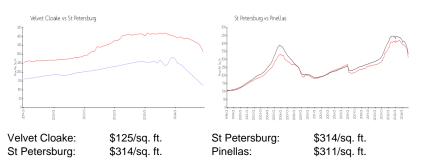

#### **Unit Information**

| MLS Number:<br>Status: | U8222833<br>ACTIVE  |
|------------------------|---------------------|
| Size:                  | 885 Sq ft.          |
| Bedrooms:              | 2                   |
| Full Bathrooms:        | 1                   |
| Half Bathrooms:        | 0                   |
| Parking Spaces:        | Assigned            |
| View:                  | Garden, Pool, Water |
| List Price:            | \$359,900           |
| List PPSF:             | \$407               |
| Valuated Price:        | \$111,000           |
| Valuated PPSF:         | \$125               |

## **Market Information**