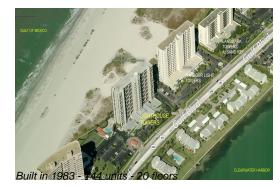

## **Building Information**

| Number of units:                         | 144 |
|------------------------------------------|-----|
| Number of active listings for rent:      | 0   |
| Number of active listings for sale:      | 6   |
| Building inventory for sale:             | 4%  |
| Number of sales over the last 12 months: | 16  |
| Number of sales over the last 6 months:  | 8   |
| Number of sales over the last 3 months:  | 5   |
| Number of sales over the last 6 months:  | 8   |

## **Building Association Information**

Lighthouse Towers Condo Assn 1290 Gulf Blvd, Clearwater, FL 33767 (727) 596-5706