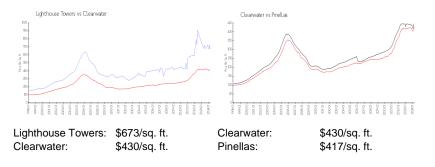

ales over the last 12 months: | 16  |
| Number of sales over the last 6 months:  | 8   |
| Number of sales over the last 3 months:  | 5   |
| Number of sales over the last 6 months:  | 8   |

## **Building Association Information**

Lighthouse Towers Condo Assn 1290 Gulf Blvd, Clearwater, FL 33767 (727) 596-5706

#### **Recent Sales**

| Unit # | Size        | Closing Date | Sale Price  | PPSF  |
|--------|-------------|--------------|-------------|-------|
| 307    | 1,464 sq ft | Apr 2024     | \$755,000   | \$516 |
| 405    | 872 sq ft   | Apr 2024     | \$600,000   | \$688 |
| 2008   | 1,645 sq ft | Mar 2024     | \$1,300,000 | \$790 |
| 2006   | 1,152 sq ft | Feb 2024     | \$970,000   | \$842 |
| 1402   | 1,464 sq ft | Feb 2024     | \$1,048,000 | \$716 |

## **Market Information**



## **Inventory for Sale**

| Lighthouse Towers | 4% |
|-------------------|----|
| Clearwater        | 4% |
| Pinellas          | 3% |

# Avg. Time to Close Over Last 12 Months

| Lighthouse Towers | 55 days |
|-------------------|---------|
| Clearwater        | 60 days |
| Pinellas          | 60 days |