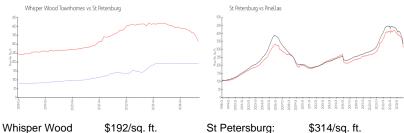

## **Market Information**

Townhomes:

\$192/sq. ft.

St Petersburg:

\$314/sq. ft.

St Petersburg:

\$314/sq. ft.

Pinellas:

\$311/sq. ft.