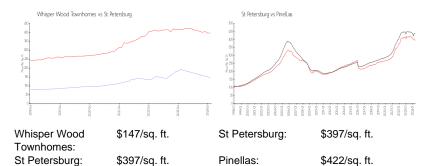

 List PPSF:
 \$2

 Valuated Price:
 \$191,000

 Valuated PPSF:
 \$147

The above valuated price is a baseline figure that does not take into account any specific renovation, upgrade, split, merge, or deterioration of the unit.