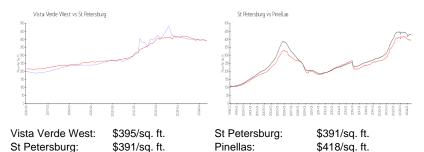

18 - 5900 Bahia del Mar Cir, St Petersburg, FL, Pinellas 33715

#### **Unit Information**

 MLS Number:
 U8222934

 Status:
 ACTIVE

 Size:
 1,070 Sq ft.

Bedrooms: 2
Full Bathrooms: 2
Half Bathrooms: 0
Parking Spaces:

View: Golf Course, Water

 Rental Price:
 \$2,900

 List PPSF:
 \$3

 Valuated Price:
 \$425,000

 Valuated PPSF:
 \$397

The above valuated price is a baseline figure that does not take into account any specific renovation, upgrade, split, merge, or deterioration of the unit.

## **Building Information**

Number of units:80Number of active listings for rent:0Number of active listings for sale:1Building inventory for sale:1%Number of sales over the last 12 months:2Number of sales over the last 6 months:1Number of sales over the last 3 months:0

#### **Market Information**



## **Inventory for Sale**

Vista Verde West 1% St Petersburg 4% Pinellas 3%

### Avg. Time to Close Over Last 12 Months

Vista Verde West 117 days St Petersburg 74 days Pinellas 71 days