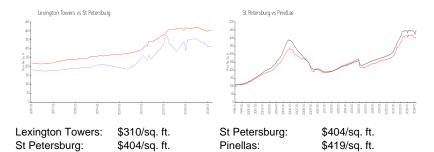

#### **Market Information**

## **Inventory for Sale**

| Lexington Towers | 4% |
|------------------|----|
| St Petersburg    | 4% |
| Pinellas         | 3% |

### Avg. Time to Close Over Last 12 Months

Lexington Towers 45 days St Petersburg 66 days

Pinellas 62 days