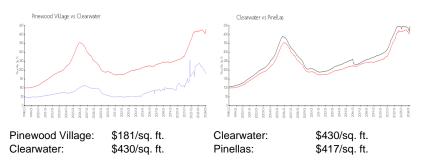

# Avg. Time to Close Over Last 12 Months

Pinewood Village

Carsair Pate

# And the second s

Clearwater Pinellas 60 days 60 days