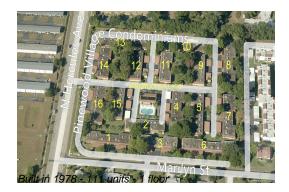

# Unit 807 - Pinewood Village

807 - 601 N Hercules Ave, Clearwater, FL, Pinellas 33765

### **Building Information**

| Number of units:                         | 111 |
|------------------------------------------|-----|
| Number of active listings for rent:      | 0   |
| Number of active listings for sale:      | 8   |
| Building inventory for sale:             | 7%  |
| Number of sales over the last 12 months: | 7   |
| Number of sales over the last 6 months:  | 4   |
| Number of sales over the last 3 months:  | 1   |
|                                          |     |

#### **Building Association Information**

PINEWOOD VILLAGE CONDOMINIUM ASSOCIATION, INC. HOLIDAY ISLES PROPERTY MANAGEMENT INC 11350 66TH ST STE 124 LARGO FL 33773 727-548-9402