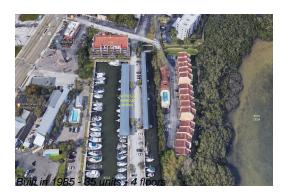

# Unit 104 - Lighthouse Harbor Marina

104 - 1710 Lighthouse Ter S, South Pasadena, FL, Pinellas 33708

### **Building Information**

| Number of units:                         | 35 |
|------------------------------------------|----|
| Number of active listings for rent:      | 0  |
| Number of active listings for sale:      | 1  |
| Building inventory for sale:             | 2% |
| Number of sales over the last 12 months: | 7  |
| Number of sales over the last 6 months:  | 2  |
| Number of sales over the last 3 months:  | 1  |