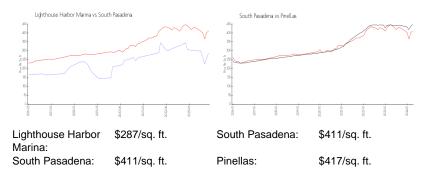

### **Inventory for Sale**

| Lighthouse Harbor Marina | 3% |
|--------------------------|----|
| South Pasadena           | 2% |
| Pinellas                 | 3% |

## Avg. Time to Close Over Last 12 Months

| Lighthouse Harbor Marina | 43 days |
|--------------------------|---------|
| South Pasadena           | 56 days |
| Pinellas                 | 60 days |