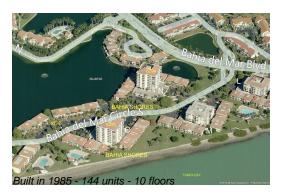

## **Building Information**

Number of units: 144
Number of active listings for rent: 0
Number of active listings for sale: 4
Building inventory for sale: 2%
Number of sales over the last 12 months: 9
Number of sales over the last 6 months: 4
Number of sales over the last 3 months: 4