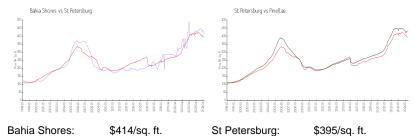

#### **Market Information**

St Petersburg: \$395/sq. ft. Pinellas: \$417/sq. ft.