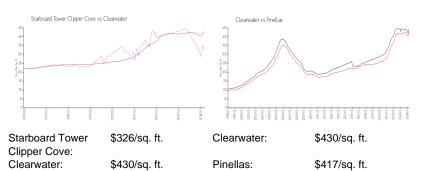

ive listings for rent: 0
Number of active listings for sale: 11
Building inventory for sale: 5%
Number of sales over the last 12 months: 7
Number of sales over the last 6 months: 5
Number of sales over the last 3 months: 4



Clipper Cove Condominiums Address: 400 Island Way, Clearwater, FL 33767 Phone: +1 727-446-6014

### **Recent Sales**

| Unit # | Size        | Closing Date | Sale Price | PPSF  |
|--------|-------------|--------------|------------|-------|
| 902    | 1,240 sq ft | Apr 2024     | \$360,000  | \$290 |
| 1704   | 1,390 sq ft | Apr 2024     | \$745,000  | \$536 |
| 1112   | 1,390 sq ft | Apr 2024     | \$602,000  | \$433 |
| 405    | 1,240 sq ft | Mar 2024     | \$432,500  | \$349 |
| 303    | 1,300 sq ft | Jan 2024     | \$415,000  | \$319 |

### **Market Information**



# **Inventory for Sale**

Starboard Tower Clipper Cove 6% Clearwater 4% Pinellas 3%

#### Avg. Time to Close Over Last 12 Months

Starboard Tower Clipper Cove 41 days Clearwater 60 days





Pinellas 60 days