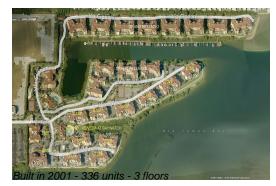

## Building Information

| Number of units:                         | 336 |
|------------------------------------------|-----|
| Number of active listings for rent:      | 0   |
| Number of active listings for sale:      | 20  |
| Building inventory for sale:             | 5%  |
| Number of sales over the last 12 months: | 18  |
| Number of sales over the last 6 months:  | 5   |
| Number of sales over the last 3 months:  | 4   |

#### **Building Association Information**

Grand Venezia at Baywatch 2704 Via Murano Clearwater, Florida 33764 (727) 216 -6123

http://www.grand-venezia.com/Important-contacts.html