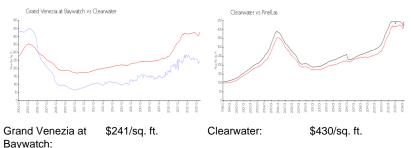

#### **Market Information**

| ,           |               |           |               |
|-------------|---------------|-----------|---------------|
| Clearwater: | \$430/sq. ft. | Pinellas: | \$417/sq. ft. |
|             |               |           |               |