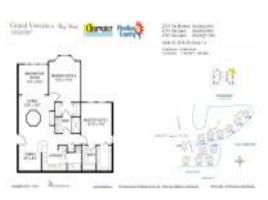

# Unit 2747 Via Capri # 1130 - Grand Venezia at Baywatch

2747 Via Capri # 1130 - 2705 Via Murano, Clearwater, FL, Pinellas 33764

#### **Unit Information**

| MLS Number:     | U8223450   |
|-----------------|------------|
| Status:         | ACTIVE     |
| Size:           | 1,140 Sq f |
| Bedrooms:       | 2          |
| Full Bathrooms: | 2          |
| Half Bathrooms: | 0          |
| Parking Spaces: |            |
| View:           | Water      |
| List Price:     | \$329,000  |
| List PPSF:      | \$289      |
|                 |            |