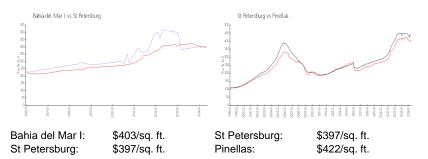

#### **Market Information**

### **Inventory for Sale**

| Bahia del Mar I | 3% |
|-----------------|----|
| St Petersburg   | 3% |
| Pinellas        | 3% |