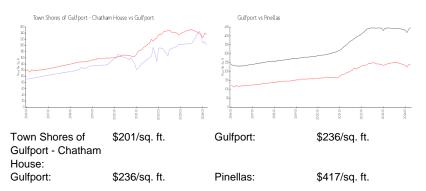

# **Market Information**

#### **Inventory for Sale**

| Town Shores of Gulfport - Chatham House | 5% |
|-----------------------------------------|----|
| Gulfport                                | 4% |
| Pinellas                                | 3% |

# Avg. Time to Close Over Last 12 Months

Town Shores of Gulfport - Chatham House 201 daysGulfport69 daysPinellas60 days