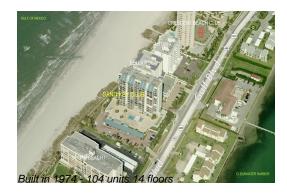

## Unit 908 - Sand Key Club

908 - 1380 Gulf Blvd, Clearwater, FL, Pinellas 33767

#### **Building Information**

| Number of units:                         |   |
|------------------------------------------|---|
| Number of active listings for rent:      |   |
| Number of active listings for sale:      |   |
| Building inventory for sale:             |   |
| Number of sales over the last 12 months: |   |
| Number of sales over the last 6 months:  |   |
| Number of sales over the last 3 months:  | 1 |