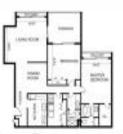

#### **Unit Information**

| MLS Number:<br>Status:<br>Size: | U8223720<br>PENDING<br>1,462 Sq ft.            |
|---------------------------------|------------------------------------------------|
| Bedrooms:                       | 2                                              |
| Full Bathrooms:                 | 2                                              |
| Half Bathrooms:                 | 0                                              |
| Parking Spaces:                 | Assigned, Guest, Off Street, Under<br>Building |
| View:                           | Water                                          |
| List Price:                     | \$635,000                                      |
| List PPSF:                      | \$434                                          |