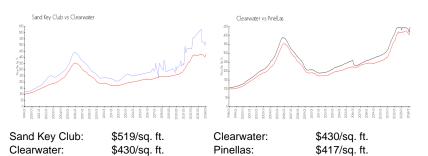

#### **Market Information**

#### **Inventory for Sale**

| Sand Key Club | 6% |
|---------------|----|
| Clearwater    | 4% |
| Pinellas      | 3% |

### Avg. Time to Close Over Last 12 Months

| Sand Key Club | 74 days |
|---------------|---------|
| Clearwater    | 60 days |
| Pinellas      | 60 days |