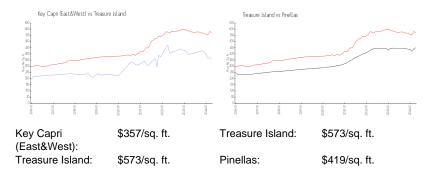

#### **Inventory for Sale**

| Key Capri (East&West) | 3% |
|-----------------------|----|
| Treasure Island       | 4% |
| Pinellas              | 3% |